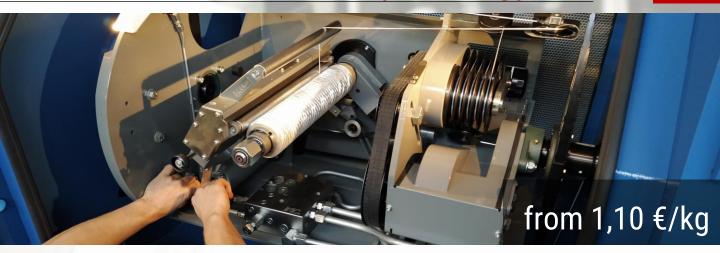

## What we offer:

- our high performance twister from ROBLON can realize twist rates from 12 TPM to 75 TPM
- twisted yarns in Z and S direction from your fibre materials or from our standard fibres (e. g. HMPE, TLCP)
- twisted yarns in the titer range of 10,000 150,000 denier or 11,100 166,600 dtex
- · twisted yarns with maximum tensile strength and minimum spreading width
- supplied on paper tubes (inner diameter 60 mm) with a laying width of 300 or 400 mm and a winding diameter of up to 400 mm
- high-tech twisted yarns with plastic sheathing or classic coating
- optimization of your twisted yarn with regard to strength and/or bending ability