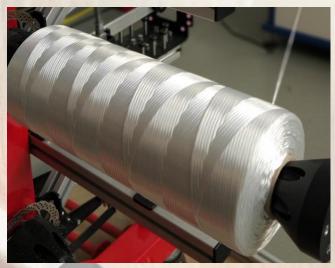

## What we offer:

- our high performance twister from ROBLON can realize twist rates from 12 TPM to 75 TPM
- twisted yarns in Z and S direction from your fibre materials or from our standard fibres (e. g. HMPE, TLCP)
- twisted yarns in the titer range of 10,000 150,000 denier or 11,100 166,600 dtex
- · twisted yarns with maximum tensile strength and minimum spreading width
- supplied on paper tubes (inner diameter 60 mm) with a laying width of 300 or 400 mm and a winding diameter of up to 400 mm
- high-tech twisted yarns with plastic sheathing or classic coating
- optimization of your twisted yarn with regard to strength and/or bending ability